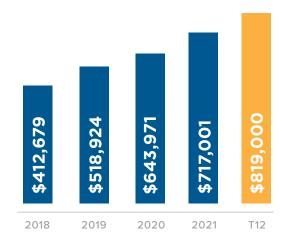

# asking \$2,540,000

This Chicago-based fee-only RIA provides its clients with a full range of specialized services and a proactive, high-touch approach to the management of each client's total wealth. This RIA generated approximately \$819,000 in revenue over the last 12 months from managing more than \$111 million in assets under advisory for 74 client households.

## **HISTORICAL REVENUE**