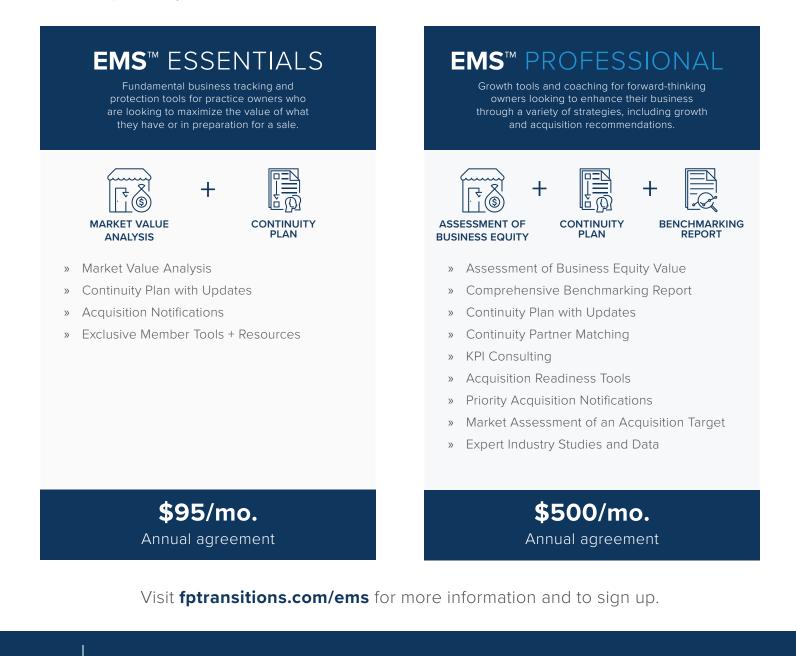

## EQUITY MANAGEMENT SOLUTIONS®

EMS<sup>™</sup> MEMBER SERVICES

Managing the equity in your financial services practice is an ongoing process. Your business, your staff, and your personal goals change over time. To help manage, protect, and improve your practice according to your unique goals, the Equity Management Solutions<sup>®</sup> (EMS<sup>™</sup>) offers two levels of resources to support your individual business.

Each EMS<sup>™</sup> path includes two core benefits: a Comprehensive Valuation Report and a Continuity Plan to monitor and protect your practice. Whether you want to manage value or actively grow your business, you can select a membership that fits your needs.