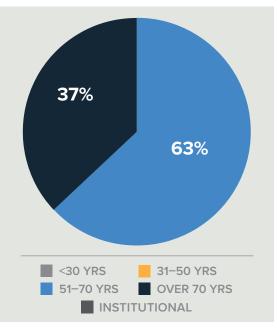

ER INFORMATION**

| Designations      | CFP, ChFC, CLU |
|-------------------|----------------|
| Years in Industry | 47             |

#### SOURCES OF REVENUE

|                    | RECURRING<br>REVENUE | NON-RECURRING<br>REVENUE |  |
|--------------------|----------------------|--------------------------|--|
| FEE-BASED          |                      |                          |  |
| Fees from AUM      | \$124,285            |                          |  |
| HOURLY-BASED       |                      |                          |  |
| Financial Planning |                      | \$500                    |  |
| TOTALS             |                      |                          |  |
|                    | \$124,285            | \$500                    |  |

#### **CLIENT DEMOGRAPHICS**



### **REVENUE SOURCES**