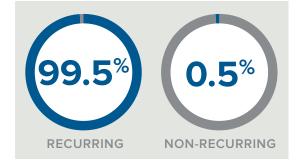

#### SOURCES OF REVENUE

|                    | RECURRING<br>REVENUE | NON-RECURRING<br>REVENUE |  |
|--------------------|----------------------|--------------------------|--|
| FEE-BASED          |                      |                          |  |
| Fees from AUM      | \$124,285            |                          |  |
| HOURLY-BASED       |                      |                          |  |
| Financial Planning |                      | \$500                    |  |
| TOTALS             |                      |                          |  |
|                    | \$124,285            | \$500                    |  |