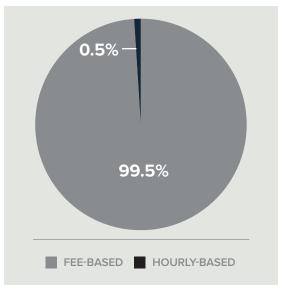

#### SOURCES OF REVENUE

|                    | RECURRING<br>REVENUE | NON-RECURRING<br>REVENUE |  |
|--------------------|----------------------|--------------------------|--|
| FEE-BASED          |                      |                          |  |
| Fees from AUM      | \$124,285            |                          |  |
| HOURLY-BASED       |                      |                          |  |
| Financial Planning |                      | \$500                    |  |
| TOTALS             |                      |                          |  |
|                    | \$124,285            | \$500                    |  |

### **REVENUE SOURCES**