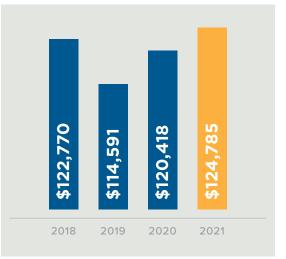

#### LOCATION Philadelphia Suburbs

revenue \$124,785.00 asking \$400,000.00

This fee-only RIA in the Philadelphia Suburbs offers investment advisory and financial, tax, and estate planning services to their 18 client households that are centrally located in the Northeast. This practice offers its services on an ongoing basis for a fee as well as on a one-time or retainer basis. In 2021, this practice generated \$125,000 in gross revenues from managing roughly \$17.5 million in assets on a non-discretionary basis.

#### REVENUE

#### **HISTORICAL REVENUE**

#### LOCATION Philadelphia Suburbs

revenue \$124,785.00