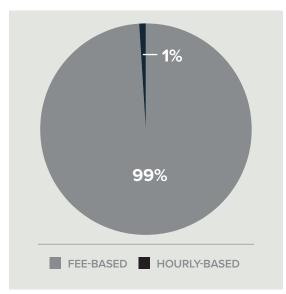

## **REVENUE SOURCES**

## **SOURCES OF REVENUE**

|                    | RECURRING | NON-<br>RECURRING |  |
|--------------------|-----------|-------------------|--|
| FEE-BASED          |           |                   |  |
| Fees from AUM      | \$459,648 |                   |  |
| HOURLY-BASED       |           |                   |  |
| Financial Planning |           | \$3,325           |  |
| TOTALS             |           |                   |  |
|                    | \$459,648 | \$3,325           |  |