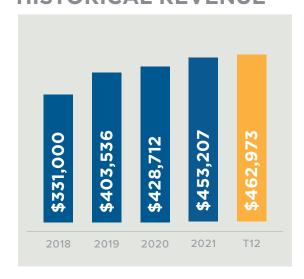

#### **REVENUE**

# HISTORICAL REVENUE

Pittsburgh Metro

\$462,973.00

**ASKING** \$1,450,000.00