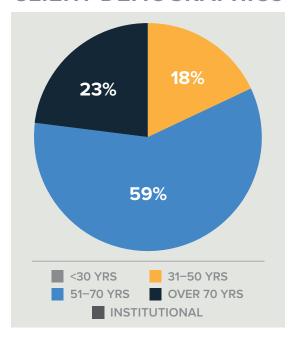

our free membership at **fptransitions.com/membership**.

# HISTORICAL REVENUE



Pittsburgh Metro

\$462,973.00

**ASKING** \$1,450,000.00

# **SELLER INFORMATION**

| Licenses          | 65  |
|-------------------|-----|
| Designations      | CFP |
| Years in Industry | 24  |

## **SOURCES OF REVENUE**

|                    | RECURRING | NON-<br>RECURRING |  |
|--------------------|-----------|-------------------|--|
| FEE-BASED          |           |                   |  |
| Fees from AUM      | \$459,648 |                   |  |
| HOURLY-BASED       |           |                   |  |
| Financial Planning |           | \$3,325           |  |
| TOTALS             |           |                   |  |
|                    | \$459,648 | \$3,325           |  |

## **CLIENT DEMOGRAPHICS**



## **REVENUE SOURCES**