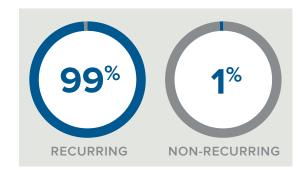

## **SOURCES OF REVENUE**

|                    | RECURRING | NON-<br>RECURRING |  |
|--------------------|-----------|-------------------|--|
| FEE-BASED          |           |                   |  |
| Fees from AUM      | \$459,648 |                   |  |
| HOURLY-BASED       |           |                   |  |
| Financial Planning |           | \$3,325           |  |
| TOTALS             |           |                   |  |
|                    | \$459,648 | \$3,325           |  |