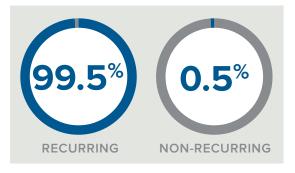

## SOURCES OF REVENUE

|               | RECURRING | NON-<br>RECURRING |
|---------------|-----------|-------------------|
| FEE-BASED     |           |                   |
| Fees from AUM | \$500,400 |                   |
| 401K Plans    | \$46,300  |                   |
| HOURLY-BASED  |           |                   |
| Consulting    |           | \$2,400           |
| TOTALS        |           |                   |
|               |           |                   |

\$546,700 \$2,400

### **REVENUE SOURCES**