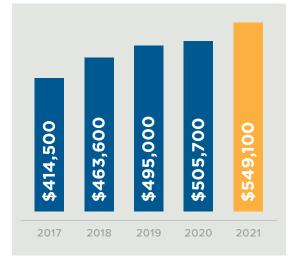

### asking \$1,650,000.00

This fee-only RIA based in Northern Illinois provides comprehensive holistic financial planning, portfolio management, and tax planning to their 37 client households. This practice utilizes a passive, globally diversified investment philosophy with portfolios built for the long run. In 2021, this practice generated \$549,100 in gross revenues from providing advice on approximately \$108 million in assets.

#### REVENUE

## HISTORICAL REVENUE