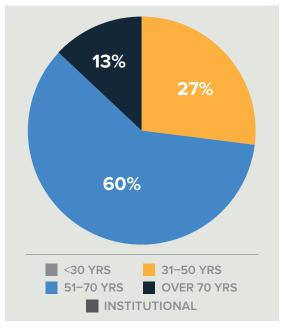

----------------------|-----------------------------------------|
| Designations            | CPA, PFS, CFP, MBA                      |
| Years in Industry       | 16                                      |
| Insurance Lines Carried | IL - Life, Health, Disability, LTC, P&C |

## SOURCES OF REVENUE

|               | RECURRING | NON-<br>RECURRING |
|---------------|-----------|-------------------|
| FEE-BASED     |           |                   |
| Fees from AUM | \$500,400 |                   |
| 401K Plans    | \$46,300  |                   |
| HOURLY-BASED  |           |                   |
| Consulting    |           | \$2,400           |
| TOTALS        |           |                   |
|               |           |                   |

\$546,700 \$2,400

#### **CLIENT DEMOGRAPHICS**



### **REVENUE SOURCES**