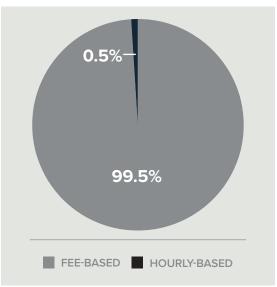

## SOURCES OF REVENUE

|               | RECURRING | NON-<br>RECURRING |
|---------------|-----------|-------------------|
| FEE-BASED     |           |                   |
| Fees from AUM | \$500,400 |                   |
| 401K Plans    | \$46,300  |                   |
| HOURLY-BASED  |           |                   |
| Consulting    |           | \$2,400           |
| TOTALS        |           |                   |
|               |           |                   |

\$546,700 \$2,400

### **REVENUE SOURCES**