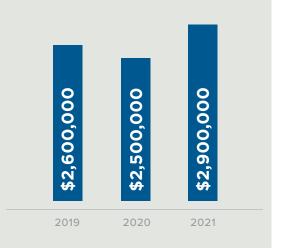

| Location | <b>revenue</b> | asking     |
|----------|----------------|------------|
| Georgia  | \$2,900,000    | Negotiable |

This Georgia based fee-only RIA provides comprehensive, cash flow based financial planning, investment management, tax, and estate services to 368 client households that are primarily located in the Southeast. With 2021 revenues of roughly \$2.9 million from managing nearly \$350 million in assets, this RIA would make a great addition to a larger RIA seeking to establish or expand its roots in Georgia.

#### REVENUE

### HISTORICAL REVENUE