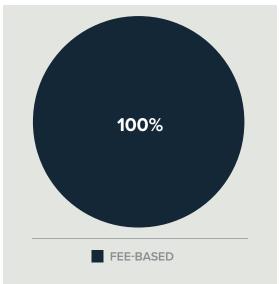

## SOURCES OF REVENUE

|               | RECURRING   | NON-<br>RECURRING |  |  |
|---------------|-------------|-------------------|--|--|
| FEE-ONLY      |             |                   |  |  |
| Fees from AUM | \$2,900,000 |                   |  |  |
| TOTALS        |             |                   |  |  |
|               | \$2,900,000 |                   |  |  |

# **REVENUE SOURCES**