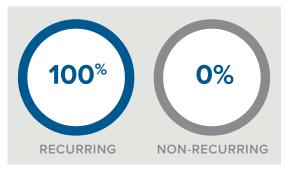

## SOURCES OF REVENUE

|               | RECURRING   | NON-<br>RECURRING |  |  |
|---------------|-------------|-------------------|--|--|
| FEE-ONLY      |             |                   |  |  |
| Fees from AUM | \$2,900,000 |                   |  |  |
| TOTALS        |             |                   |  |  |
|               | \$2,900,000 |                   |  |  |

# **REVENUE SOURCES**