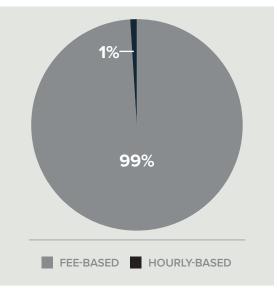

# SOURCES OF REVENUE

|                    | RECURRING<br>REVENUE | NON-RECURRING<br>REVENUE |  |  |
|--------------------|----------------------|--------------------------|--|--|
| FEE-BASED          |                      |                          |  |  |
| Fees from AUM      | \$1,308,382          |                          |  |  |
| 401K Plans         | \$52,266             |                          |  |  |
| HOURLY-BASED       |                      |                          |  |  |
| Financial Planning |                      | \$10,200                 |  |  |
| TOTALS             |                      |                          |  |  |
|                    | \$1,360,648          | \$10,200                 |  |  |

### **REVENUE SOURCES**