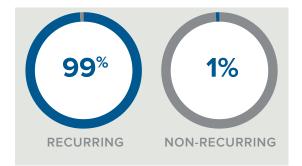

# SOURCES OF REVENUE

|                    | RECURRING<br>REVENUE | NON-RECURRING<br>REVENUE |  |  |
|--------------------|----------------------|--------------------------|--|--|
| FEE-BASED          |                      |                          |  |  |
| Fees from AUM      | \$1,308,382          |                          |  |  |
| 401K Plans         | \$52,266             |                          |  |  |
| HOURLY-BASED       |                      |                          |  |  |
| Financial Planning |                      | \$10,200                 |  |  |
| TOTALS             |                      |                          |  |  |
|                    | \$1,360,648          | \$10,200                 |  |  |

### **REVENUE SOURCES**