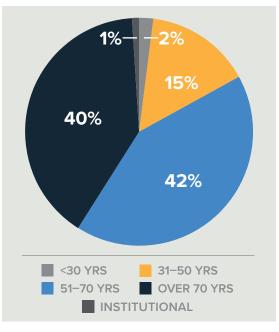

28  |
| Years in Industry | 32  |

# SOURCES OF REVENUE

|                    | RECURRING<br>REVENUE | NON-RECURRING<br>REVENUE |  |  |
|--------------------|----------------------|--------------------------|--|--|
| FEE-BASED          |                      |                          |  |  |
| Fees from AUM      | \$1,308,382          |                          |  |  |
| 401K Plans         | \$52,266             |                          |  |  |
| HOURLY-BASED       |                      |                          |  |  |
| Financial Planning |                      | \$10,200                 |  |  |
| TOTALS             |                      |                          |  |  |
|                    | \$1,360,648          | \$10,200                 |  |  |

#### **CLIENT DEMOGRAPHICS**



### **REVENUE SOURCES**