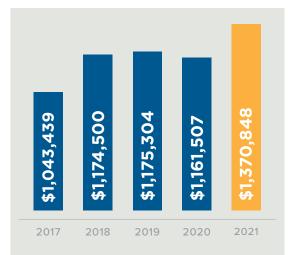

## **HISTORICAL REVENUE**

#### LOCATION Southern California

**revenue** \$1,370,848

# **ASKING** \$4,200,000

This fee-only RIA practice located in San Diego County is focused on providing its 257 household clients with personalized financial planning and investment management services. This practice deploys a globally diversified investment approach in building portfolios for its clients using DFA equity mutual funds, actively managed fixed-income funds, real estate, and alternative strategies. 2021 revenue for this practice was \$1,370,848, 99% from managing roughly \$185,000,000 in assets with the remaining from financial planning fees.