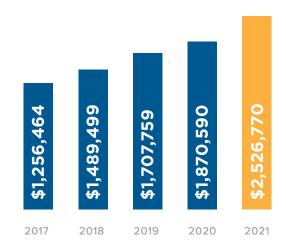

**Location** Arizona

\$2,526,770

ASKING Negotiable

This Arizona-based RIA is a comprehensive, holistic, goal-based financial planning and investment advisory firm that ensures its 276 client households receive a high-touch, boutique experience. In addition to fixed fee financial planning, this firm builds most of its portfolios in-house using stocks, bonds, mutual funds, and alternatives. In 2021, this firm generated over \$2.5 million in revenue, approximately 89.5% from managing roughly \$200 million in assets, 10% from financial planning, and .5% from insurance commissions.

#### **REVENUE**

## HISTORICAL REVENUE

© FP Transitions 2022

**Location** Arizona

\$2,526,770

ASKING Negotiable