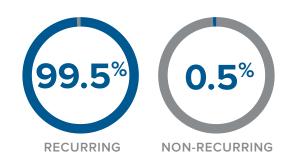

### **SOURCES OF REVENUE**

|                         | RECURRING   | NON-<br>RECURRING |  |
|-------------------------|-------------|-------------------|--|
| FEE INCOME              |             |                   |  |
| Fees from Advisory      | \$2,261,458 |                   |  |
| HOURLY/FIXED FEE INCOME |             |                   |  |
| Financial Planning      | \$252,807   |                   |  |
| INSURANCE INCOME        |             |                   |  |
| Other                   |             | \$12,505          |  |
| TOTALS                  |             |                   |  |
|                         | \$2,514,265 | \$12,505          |  |