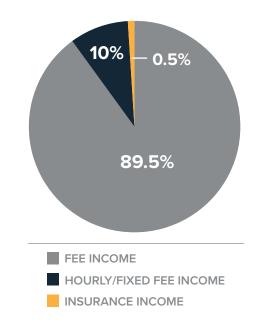

**Location** Arizona

\$2,526,770

ASKING Negotiable

This Arizona-based RIA is a comprehensive, holistic, goal-based financial planning and investment advisory firm that ensures its 276 client households receive a high-touch, boutique experience. In addition to fixed fee financial planning, this firm builds most of its portfolios in-house using stocks, bonds, mutual funds, and alternatives. In 2021, this firm generated over \$2.5 million in revenue, approximately 89.5% from managing roughly \$200 million in assets, 10% from financial planning, and .5% from insurance commissions.

# **REVENUE SOURCES**