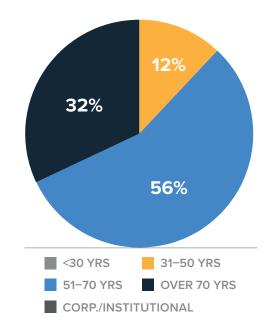

| RedTail                |  |
| Financial Planning Software   | MoneyGuidePro          |  |

### **SOURCES OF REVENUE**

|                         | RECURRING   | NON-<br>RECURRING |  |
|-------------------------|-------------|-------------------|--|
| FEE INCOME              |             |                   |  |
| Fees from Advisory      | \$2,261,458 |                   |  |
| HOURLY/FIXED FEE INCOME |             |                   |  |
| Financial Planning      | \$252,807   |                   |  |
| INSURANCE INCOME        |             |                   |  |
| Other                   |             | \$12,505          |  |
| TOTALS                  |             |                   |  |
|                         | \$2,514,265 | \$12,505          |  |

# **CLIENT DEMOGRAPHICS**



# **REVENUE SOURCES**