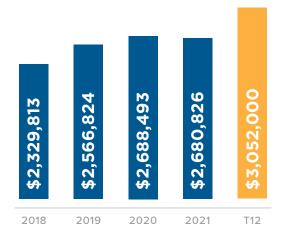

month revenue is approximately \$3 million from managing over \$600 million in client assets.

The ideal acquisition partner for this firm is a fee-only RIA that shares the belief that success is built on building deep relationships with clients. This is a Sell and Stay® opportunity with the firm's principal seeking to be part of the business for at least 3 years post transaction. Also, the firm has 5 staff members that would like to have meaningful employment with the buyer post-sale.

#### FIRM INFORMATION

| Assets Under Managment | \$600,000,000 |
|------------------------|---------------|
| Households             | 340           |

### STAFF INFORMATION

| Full-Time Employees | 5 |
|---------------------|---|
| Owners              | 1 |

#### **REVENUE**



## **HISTORICAL REVENUE**



### **INQUIRE NOW**

Visit **fptransitions.com/22-390-inquire** or log in to your member portal to express your interest.

Not a member? Create your free membership at **fptransitions.com/membership**.

Northeast

\$3,052,000

ASKING Negotiable

## **TECH STACK**

| Portfolio Management System   | MorningStar |
|-------------------------------|-------------|
| Customer Relationship Manager | RedTail     |

# **SOURCES OF REVENUE**

|                         | RECURRING   | NON-<br>RECURRING |  |  |
|-------------------------|-------------|-------------------|--|--|
| FEE INCOME              |             |                   |  |  |
| Fees from AUM           | \$3,000,000 |                   |  |  |
| 401K Plans              | \$23,000    |                   |  |  |
| HOURLY/FIXED FEE INC