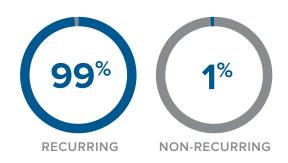

# **SOURCES OF REVENUE**

|                         | RECURRING   | NON-<br>RECURRING |  |  |
|-------------------------|-------------|-------------------|--|--|
| FEE INCOME              |             |                   |  |  |
| Fees from AUM           | \$3,000,000 |                   |  |  |
| 401K Plans              | \$23,000    |                   |  |  |
| HOURLY/FIXED FEE INCOME |             |                   |  |  |
| Financial Planning      | \$6,000     | \$23,000          |  |  |
| TOTALS                  |             |                   |  |  |
|                         | \$3,029,000 | \$23,000          |  |  |