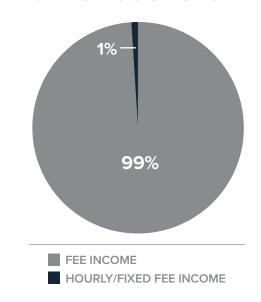

ingStar |
|-------------------------------|-------------|
| Customer Relationship Manager | RedTail     |

# **SOURCES OF REVENUE**

|                         | RECURRING   | NON-<br>RECURRING |  |  |
|-------------------------|-------------|-------------------|--|--|
| FEE INCOME              |             |                   |  |  |
| Fees from AUM           | \$3,000,000 |                   |  |  |
| 401K Plans              | \$23,000    |                   |  |  |
| HOURLY/FIXED FEE INCOME |             |                   |  |  |
| Financial Planning      | \$6,000     | \$23,000          |  |  |
| TOTALS                  |             |                   |  |  |
|                         | \$3,029,000 | \$23,000          |  |  |

## **CLIENT DEMOGRAPHICS**



## **REVENUE SOURCES**



© FP Transitions 2022 2