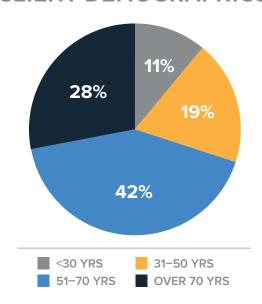

Management System   | MorningStar |
|-------------------------------|-------------|
| Customer Relationship Manager | RedTail     |

# **SOURCES OF REVENUE**

|                         | RECURRING   | NON-<br>RECURRING |  |  |
|-------------------------|-------------|-------------------|--|--|
| FEE INCOME              |             |                   |  |  |
| Fees from AUM           | \$3,000,000 |                   |  |  |
| 401K Plans              | \$23,000    |                   |  |  |
| HOURLY/FIXED FEE INCOME |             |                   |  |  |
| Financial Planning      | \$6,000     | \$23,000          |  |  |
| TOTALS                  |             |                   |  |  |
|                         | \$3,029,000 | \$23,000          |  |  |

## **CLIENT DEMOGRAPHICS**



## **REVENUE SOURCES**



© FP Transitions 2022 2