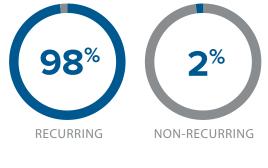

#### REVENUE

### SOURCES OF REVENUE

|                         | RECURRING   | NON-<br>RECURRING |  |  |
|-------------------------|-------------|-------------------|--|--|
| FEE INCOME              |             |                   |  |  |
| Fees from AUM           | \$2,260,010 |                   |  |  |
| 401K Plans              | \$131,936   |                   |  |  |
| HOURLY/FIXED FEE INCOME |             |                   |  |  |
| Financial Planning      |             | \$45,000          |  |  |
|                         |             |                   |  |  |

TOTALS

\$2,391,946 \$45,000