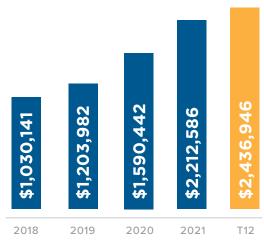

### **HISTORICAL REVENUE**

1

LOCATION

Minnesota

REVENUE \$2,436,946

This well-established fee-only RIA is based in the suburbs of Minneapolis, Minnesota. This well-credential team, services roughly 311 client households, generating approximately \$2.45 million in trailing 12-months

#### LOCATION Minnesota

revenue \$2,436,946 <mark>аѕкімс</mark> Negotiable