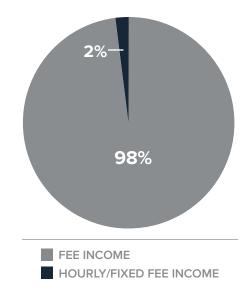

#### **REVENUE SOURCES**

### SOURCES OF REVENUE

|                         | RECURRING   | NON-<br>RECURRING |  |  |
|-------------------------|-------------|-------------------|--|--|
| FEE INCOME              |             |                   |  |  |
| Fees from AUM           | \$2,260,010 |                   |  |  |
| 401K Plans              | \$131,936   |                   |  |  |
| HOURLY/FIXED FEE INCOME |             |                   |  |  |
| Financial Planning      |             | \$45,000          |  |  |
|                         |             |                   |  |  |