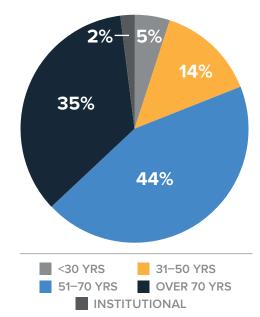

al to express your interest.

Not a member? Create your free membership at **fptransitions.com/membership**.

#### REVENUE



### **HISTORICAL REVENUE**



## LISTING 22-393

# NYC Metro

revenue \$1,877,894

### asking \$6,700,000

### **TECH STACK**

| CRM                         | Junxure |  |
|-----------------------------|---------|--|
| Billing Management Software | Orion   |  |
| Portfolio Management System | Orion   |  |

### SOURCES OF REVENUE

|               | RECURRING   | NON-<br>RECURRING |
|---------------|-------------|-------------------|
| FEE INCOME    |             |                   |
| Fees from AUM | \$1,877,894 |                   |
| TOTALS        |             |                   |
|               | \$1,877,894 |                   |

### **CLIENT DEMOGRAPHICS**



### **REVENUE SOURCES**