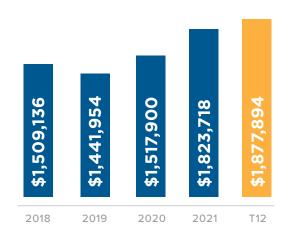

area. The acquisition partner must also be willing to provide the practice's principal a glide path to retirement and provide meaningful employment for the practice's well-credentialed staff post-sale.

### **FIRM INFORMATION**

| Assets Under Managment | \$200,000,000 |  |
|------------------------|---------------|--|
| Households             | 239           |  |
| Form of Ownership      | S Corp.       |  |
| Owners                 | 1             |  |
| Full Time Employees    | 3             |  |
| Designations           | CFP, ChFC     |  |

### **INQUIRE NOW**

Visit **fptransitions.com/22-393-inquire** or log in to your member portal to express your interest.

Not a member? Create your free membership at **fptransitions.com/membership**.

#### REVENUE



### **HISTORICAL REVENUE**



## LISTING 22-393

# NYC Metro

revenue \$1,877,894

### asking \$6,700,000

### **TECH STACK**

| CRM                         | Junxure |  |
|-----------------------------|---------|--|
| Billing Management Software | Orion   |  |
| Portfolio Management System | Orion   |  |

### SOURCES OF REVENUE

|               | RECURRING   | NON-<br>RECURRING |
|---------------|-------------|-------------------|
| FEE INCOME    |             |                   |
| Fees from AUM | \$1,877,894 |                   |
| TOTALS        |             |                   |
|               | \$1,877,894 |                   |

### **CLIENT DEMOGRAPHICS**



### **REVENUE SOURCES**