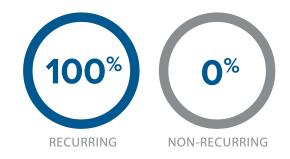

### SOURCES OF REVENUE

|               | RECURRING   | NON-<br>RECURRING |
|---------------|-------------|-------------------|
| FEE INCOME    |             |                   |
| Fees from AUM | \$1,877,894 |                   |
| TOTALS        |             |                   |
|               | \$1,877,894 |                   |