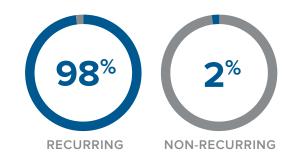

# SOURCES OF REVENUE

|                         | RECURRING | NON-<br>RECURRING |  |  |
|-------------------------|-----------|-------------------|--|--|
| FEE INCOME              |           |                   |  |  |
| Fees from Advisory      | \$405,000 |                   |  |  |
| HOURLY/FIXED FEE INCOME |           |                   |  |  |
| Financial Planning      |           | \$10,000          |  |  |
| TOTALS                  |           |                   |  |  |
|                         | \$405,000 | \$10,000          |  |  |