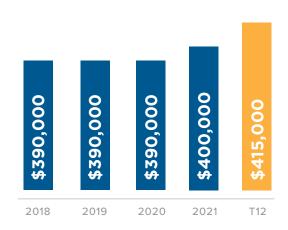

# LISTING 22-394

| Location  | <b>revenue</b> | asking      |
|-----------|----------------|-------------|
| Northeast | \$415,000      | \$1,200,000 |

This fee-only RIA in the Northeast offers personalized financial planning and investment management services to individuals and small businesses. The practice's 40 client households are primarily located on the eastern seaboard. Over the last 12 months, this practice generated nearly \$415,000 in gross revenues from managing \$70 million in assets.

# **HISTORICAL REVENUE**