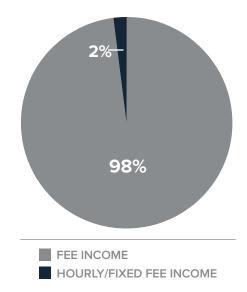

# SOURCES OF REVENUE

|                         | RECURRING | NON-<br>RECURRING |  |  |
|-------------------------|-----------|-------------------|--|--|
| FEE INCOME              |           |                   |  |  |
| Fees from Advisory      | \$405,000 |                   |  |  |
| HOURLY/FIXED FEE INCOME |           |                   |  |  |
| Financial Planning      |           | \$10,000          |  |  |
| TOTALS                  |           |                   |  |  |
|                         | \$405,000 | \$10,000          |  |  |

## **REVENUE SOURCES**