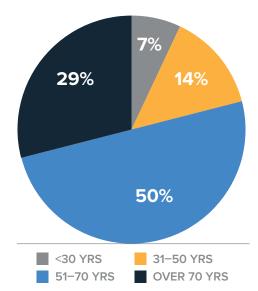

IES INCOME       |             |                   |  |
| Mutual Funds            | \$10,705    | \$22,514          |  |
| Variable Annuities      | \$105,779   | \$16,959          |  |
| Other                   | \$11,301    |                   |  |
| HOURLY/FIXED FEE INCOME |             |                   |  |
| Financial Planning      | 12,775      |                   |  |
| INSURANCE INCOME        |             |                   |  |
| Term Life               |             | \$11,484          |  |
| Whole Life              | \$954       | \$128             |  |
| Other                   | \$599       |                   |  |
| TOTALS                  |             |                   |  |
|                         | \$1,307,738 | \$51,085          |  |

## **CLIENT DEMOGRAPHICS**



#### **REVENUE SOURCES**