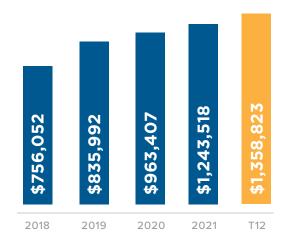

time employees that would like meaningful employment with the acquiring firm post sale.

#### FIRM INFORMATION

| Assets Under Advisory  | \$103,887,470 |  |
|------------------------|---------------|--|
| Assets Under Managment | \$130,627,000 |  |
| Households             | 362           |  |
| Full-time Employees    | 3             |  |
| Owners                 | 1             |  |

#### **TECH STACK**

| Financial Planning Software | Right Capital |
|-----------------------------|---------------|
|-----------------------------|---------------|

#### **INQUIRE NOW**

Visit **fptransitions.com/22-395-inquire** or log in to your member portal to express your interest.

Not a member? Create your free membership at **fptransitions.com/membership**.

#### REVENUE



### HISTORICAL REVENUE



# LISTING 22-395

### LOCATION Washington D.C. Suburbs

**REVENUE** \$1,358,823 asking \$ 3,750,000

## SOURCES OF REVENUE

|                         | RECURRING   | NON-<br>RECURRING |  |
|-------------------------|-------------|-------------------|--|
| FEE INCOME              |             |                   |  |
| Fees from AUM           | \$1,165,625 |                   |  |
| SECURITIES INCOME       |             |                   |  |
| Mutual Funds            | \$10,705    | \$22,514          |  |
| Variable Annuities      | \$105,779   | \$16,959          |  |
| Other                   | \$11,301    |                   |  |
| HOURLY/FIXED FEE INCOME |             |                   |  |
| Financial Planning      | 12,775      |                   |  |
| INSURANCE INCOME