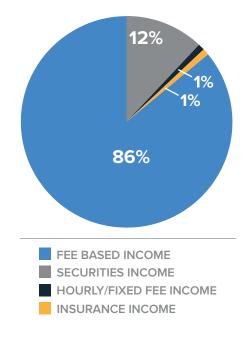

#### LOCATION Washington D.C. Suburbs

revenue \$1,358,823 asking \$3,750,000

This Washington D.C. Suburbs based RR/IAR practice is a deep relationship, high touch firm focused on comprehensive financial and life planning for their 362 client households. The practice generated over \$1,300,000 in trailing 12-month revenue, 86% of that revenue comes from managing over \$103 million in AUM, 12% mostly from mutual funds and variable annuities, 1% from life insurance, and 1% from hourly financial planning.

#### **REVENUE SOURCES**