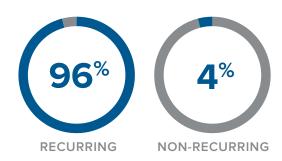

## SOURCES OF REVENUE

|                         | RECURRING   | NON-<br>RECURRING |  |
|-------------------------|-------------|-------------------|--|
| FEE INCOME              |             |                   |  |
| Fees from AUM           | \$1,165,625 |                   |  |
| SECURITIES INCOME       |             |                   |  |
| Mutual Funds            | \$10,705    | \$22,514          |  |
| Variable Annuities      | \$105,779   | \$16,959          |  |
| Other                   | \$11,301    |                   |  |
| HOURLY/FIXED FEE INCOME |             |                   |  |
| Financial Planning      | 12,775      |                   |  |
| INSURANCE INCOME        |             |                   |  |
| Term Life               |             | \$11,484          |  |
| Whole Life              | \$954       | \$128             |  |
| Other                   | \$599       |                   |  |
| TOTALS                  |             |                   |  |
|                         | \$1,307,738 | \$51,085          |  |