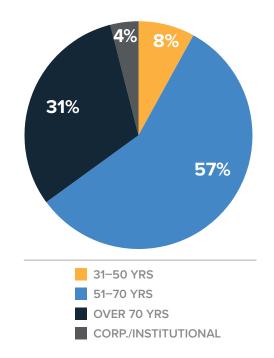

free membership at **fptransitions.com/membership**.

### **REVENUE**



### HISTORICAL REVENUE



New England

\$500,000

**ASKING** \$1,525,000

### **TECH STACK**

| CRM                  | Redtail               |  |
|----------------------|-----------------------|--|
| Portfolio Management | BD/Custodial Platform |  |
| Financial Planning   | MoneyGuide Pro        |  |

## **SOURCES OF REVENUE**

|                    | RECURRING | NON-<br>RECURRING |  |  |
|--------------------|-----------|-------------------|--|--|
| FEE INCOME         |           |                   |  |  |
| Fees from Advisory | \$500,000 |                   |  |  |
| TOTALS             |           |                   |  |  |
|                    | \$500,000 |                   |  |  |

### **CLIENT DEMOGRAPHICS**



# **REVENUE SOURCES**