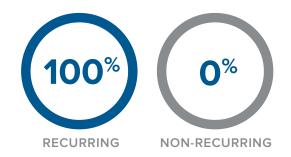

## **SOURCES OF REVENUE**

|                    | RECURRING | NON-<br>RECURRING |  |  |
|--------------------|-----------|-------------------|--|--|
| FEE INCOME         |           |                   |  |  |
| Fees from Advisory | \$500,000 |                   |  |  |
| TOTALS             |           |                   |  |  |
|                    | \$500,000 |                   |  |  |