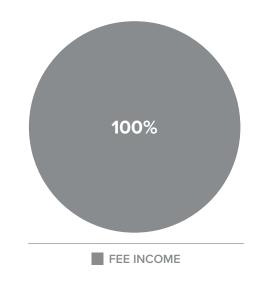

ransitions.com/membership**.

### **REVENUE**



### HISTORICAL REVENUE



New England

\$500,000

**ASKING** \$1,525,000

### **TECH STACK**

| CRM                  | Redtail               |  |
|----------------------|-----------------------|--|
| Portfolio Management | BD/Custodial Platform |  |
| Financial Planning   | MoneyGuide Pro        |  |

## **SOURCES OF REVENUE**

|                    | RECURRING | NON-<br>RECURRING |  |  |
|--------------------|-----------|-------------------|--|--|
| FEE INCOME         |           |                   |  |  |
| Fees from Advisory | \$500,000 |                   |  |  |
| TOTALS             |           |                   |  |  |
|                    | \$500,000 |                   |  |  |

### **CLIENT DEMOGRAPHICS**



# **REVENUE SOURCES**