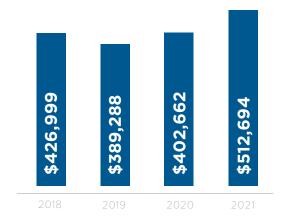

-established firm with an existing presence in the New England area that is a true fiduciary to its clients and has CFP professionals on staff. The principal of this RIA is looking for a glide path post-transition.

#### FIRM INFORMATION

| Assets Under Managment | \$65,900,000 |  |
|------------------------|--------------|--|
| Households             | 51           |  |
| Form of Ownership      | LLC          |  |

## STAFF INFORMATION

| Designations      | CFP |
|-------------------|-----|
| Owners            | 1   |
| Years in Industry | 19  |

## **INQUIRE NOW**

Visit **fptransitions.com/22-396-inquire** or log in to your member portal to express your interest.

Not a member? Create your free membership at **fptransitions.com/membership**.

### **REVENUE**



### HISTORICAL REVENUE



New England

\$500,000

**ASKING** \$1,525,000

### **TECH STACK**

| CRM                  | Redtail               |  |
|----------------------|-----------------------|--|
| Portfolio Management | BD/Custodial Platform |  |
| Financial Planning   | MoneyGuide Pro        |  |

## **SOURCES OF REVENUE**

|                    | RECURRING | NON-<br>RECURRING |  |  |
|--------------------|-----------|-------------------|--|--|
| FEE INCOME         |           |                   |  |  |
| Fees from Advisory | \$500,000 |                   |  |  |
| TOTALS             |           |                   |  |  |
|                    | \$500,000 |                   |  |  |

### **CLIENT DEMOGRAPHICS**



# **REVENUE SOURCES**