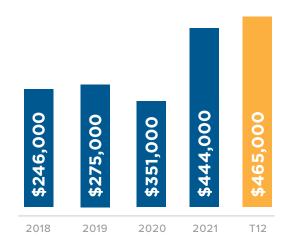

### **REVENUE**

## HISTORICAL REVENUE

© FP Transitions 2022

Southern Oregon

\$465,000

**ASKING** \$1,500,000

# Southern Oregon

\$465,000

**\$1,500,000** 

This Southern Oregon RIA provides its 73 client households investment management and financial planning services with experience in ESG investments and retirement planning. Over the last 12 months, this practice has generated \$465,000.00 in recurring revenue from managing roughly \$56 million in assets.