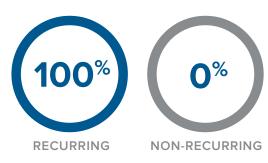

## **SOURCES OF REVENUE**

|                    | RECURRING | NON-<br>RECURRING |  |
|--------------------|-----------|-------------------|--|
| FEE INCOME         |           |                   |  |
| Fees from Advisory | \$465,000 |                   |  |
| TOTALS             |           |                   |  |
|                    | \$465,000 | \$0               |  |