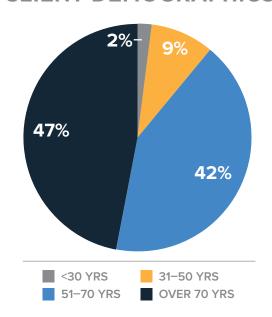

o your member portal to express your interest.

Not a member? Create your free membership at **fptransitions.com/membership**.

## HISTORICAL REVENUE



© FP Transitions 2022

Southern Oregon

\$465,000

**ASKING** \$1,500,000

## **TECH STACK**

| Portfolio Management | Orion Advisor Desktop |
|----------------------|-----------------------|
|----------------------|-----------------------|

## **SOURCES OF REVENUE**

|                    | RECURRING | NON-<br>RECURRING |  |
|--------------------|-----------|-------------------|--|
| FEE INCOME         |           |                   |  |
| Fees from Advisory | \$465,000 |                   |  |
| TOTALS             |           |                   |  |
|                    | \$465,000 | \$0               |  |

### **CLIENT DEMOGRAPHICS**



## **REVENUE SOURCES**