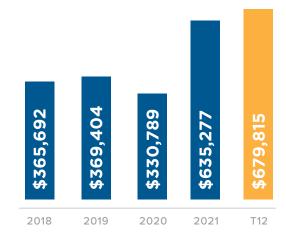

# **Boston Suburbs**

\$679,815

\$2,000,000

This fee-only RIA in the Boston suburbs provides its 50 households with exceptional comprehensive financial planning and investment management services. Trailing 12-month revenue for this RIA is nearly \$680,000, comprised of over \$500,000 from managing over \$43,000,000 in assets, with the remaining \$180,000 from financial planning fees. The majority of this RIA's clients are in New England, with a small percentage of clients residing in other regions.

## **REVENUE**

# HISTORICAL REVENUE

\$679,815

\$2,000,000