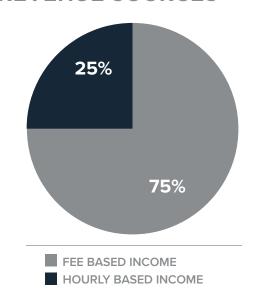

*.

**LOCATION**Boston Suburbs

\$679,815

\$2,000,000

# **TECH STACK**

| Financial Planning   | MoneyGuide Pro |  |
|----------------------|----------------|--|
| Portfolio Management | Orion Advisor  |  |
| CRM                  | Redtail        |  |

## **SOURCES OF REVENUE**

|                    | RECURRING | NON-<br>RECURRING |  |
|--------------------|-----------|-------------------|--|
| FEE INCOME         |           |                   |  |
| Fees from Advisory | \$507,365 |                   |  |
| HOURLY INCOME      |           |                   |  |
| Financial Planning | \$77,855  | \$94,595          |  |
| TOTALS             |           |                   |  |
|                    | \$585,220 | \$94,595          |  |

## **CLIENT DEMOGRAPHICS**



# **REVENUE SOURCES**