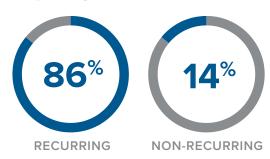

## **SOURCES OF REVENUE**

|                    | RECURRING | NON-<br>RECURRING |  |
|--------------------|-----------|-------------------|--|
| FEE INCOME         |           |                   |  |
| Fees from Advisory | \$507,365 |                   |  |
| HOURLY INCOME      |           |                   |  |
| Financial Planning | \$77,855  | \$94,595          |  |
| TOTALS             |           |                   |  |
|                    | \$585,220 | \$94,595          |  |