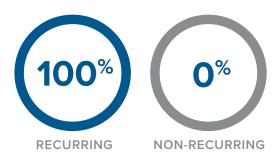

# LOCATION Michigan

\$1,249,235

**ASKING** \$3,750,000

This fee-only RIA based in Michigan is focused on providing a comprehensive suite of wealth management services to its client base, including many entrepreneurs and business owners, while also partnering with corporations and their employees to provide retirement guidance and support. This RIA services over 150 households and derives over 75% of its revenue from recurring advisory fees, with the remaining 25% coming from recurring 401(k) advisory fees. 2021 Revenue for this RIA came in at nearly \$1,250,000, 100% of which coming from recurring revenue sources.

## **SOURCES OF REVENUE**

|                    | RECURRING   | NON-<br>RECURRING |  |
|--------------------|-------------|-------------------|--|
| FEE INCOME         |             |                   |  |
| Fees from Advisory | \$970,940   |                   |  |
| 401(k)             | \$278,295   |                   |  |
| TOTALS             |             |                   |  |
|                    | \$1,249,235 |                   |  |