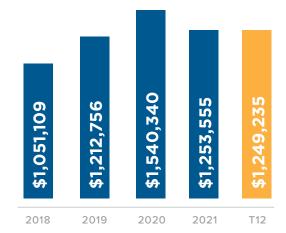

## **REVENUE**

### **HISTORICAL REVENUE**

# LOCATION Michigan

\$1,249,235

**ASKING** \$3,750,000

This fee-only RIA based in Michigan is focused on providing a comprehensive suite of wealth management services to its client base, including many entrepreneurs and business owners, while also partnering with corporations and their employees to provide retirement guidance and support. This RIA services over 150 households and derives over 75% of its revenue from recurring advisory fees, with the remaining 25% coming from recurring 401(k) advisory fees. 2021 Revenue for this RIA came in at nearly \$1,250,000, 100% of which coming from recurring revenue sources.