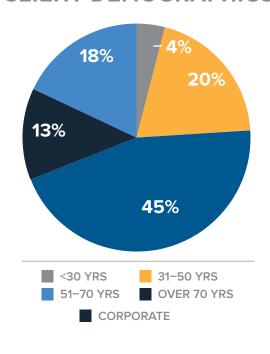

*fptransitions.com/membership**.

© FP Transitions 2022

LOCATION Michigan \$1,249,235

**ASKING** \$3,750,000

## **TECH STACK**

| Portfolio Management | Envestnet/Tamarac |  |
|----------------------|-------------------|--|
| CRM                  | XLR8/Salesforce   |  |
| Financial Planning   | MoneyGuide Pro    |  |

## **SOURCES OF REVENUE**

|                    | RECURRING   | NON-<br>RECURRING |  |
|--------------------|-------------|-------------------|--|
| FEE INCOME         |             |                   |  |
| Fees from Advisory | \$970,940   |                   |  |
| 401(k)             | \$278,295   |                   |  |
| TOTALS             |             |                   |  |
|                    | \$1,249,235 |                   |  |

## **CLIENT DEMOGRAPHICS**



## **REVENUE SOURCES**