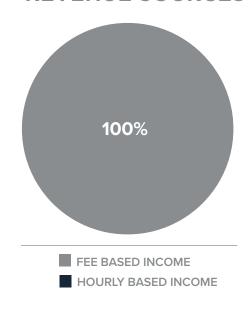

## **REVENUE SOURCES**

# LOCATION Michigan

\$1,249,235

**ASKING** \$3,750,000

This fee-only RIA based in Michigan is focused on providing a comprehensive suite of wealth management services to its client base, including many entrepreneurs and business owners, while also partnering with corporations and their employees to provide retirement guidance and support. This RIA services over 150 households and derives over 75% of its revenue from recurring advisory fees, with the remaining 25% coming from recurring 401(k) advisory fees. 2021 Revenue for this RIA came in at nearly \$1,250,000, 100% of which coming from recurring revenue sources.