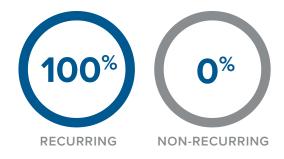

## SOURCES OF REVENUE

|                    | RECURRING   | NON-<br>RECURRING |
|--------------------|-------------|-------------------|
| FEE INCOME         |             |                   |
| Fees from Advisory | \$1,971,078 |                   |
| COMMISSION INCOME  |             |                   |
| Mutual Funds       | \$38,363    |                   |
| Variable Annuities | \$600,344   |                   |
| INSURANCE INCOME   |             |                   |
| Universal Life     | \$1,192     |                   |
| Fixed Annuities    | \$43,358    |                   |
| TOTALS             |             |                   |
|                    | \$2,654,335 |                   |