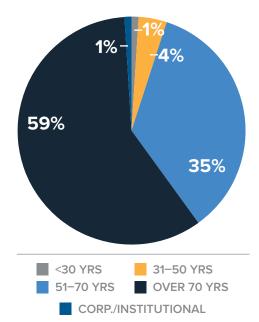

-----|
| CRM                  | Redtail                      |

## SOURCES OF REVENUE

|                    | RECURRING   | NON-<br>RECURRING |
|--------------------|-------------|-------------------|
| FEE INCOME         |             |                   |
| Fees from Advisory | \$1,971,078 |                   |
| COMMISSION INCOME  |             |                   |
| Mutual Funds       | \$38,363    |                   |
| Variable Annuities | \$600,344   |                   |
| INSURANCE INCOME   |             |                   |
| Universal Life     | \$1,192     |                   |
| Fixed Annuities    | \$43,358    |                   |
| TOTALS             |             |                   |
|                    | \$2,654,335 |                   |

## **CLIENT DEMOGRAPHICS**



## **REVENUE SOURCES**