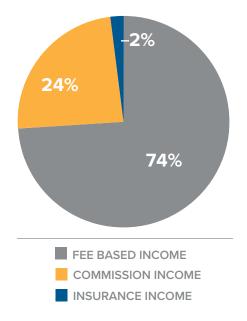

## asking Negotiable

This RIA/RR practice in the Tampa Bay area is focused on providing its 476 client households, many of which are multi-generational, with comprehensive goal-based planning, investment management, insurance, tax, and estate planning services. This firm generated approximately \$2.65 million in recurring trailing 12-month gross revenues. 74% of the revenue was from managing roughly \$205 million in assets with the remaining 26% generated from trails from mutual funds, variable annuities, and insurance sales.

## **REVENUE SOURCES**