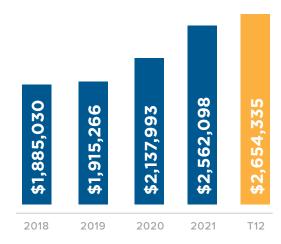

nd a CFA, who are seeking meaningful employment with the acquisition partner firm. With its turn-key infrastructure, available office space, and well-qualified staff, this is an excellent opportunity for a firm seeking to establish a branch office in the Tampa Bay area.

| Assets                 | \$287,143,000 |  |
|------------------------|---------------|--|
| Households             | 476           |  |
| Practice Type          | Hybrid        |  |
| Entity Structure       | S Corp.       |  |
| Owners                 | 1             |  |
| Full-time Employees    | 6             |  |
| Licensed Professionals | 5             |  |
| Licenses               | 7, 24,63, 66  |  |
| Designations           | CFP, CFA      |  |

#### FIRM INFORMATION

#### REVENUE



### **HISTORICAL REVENUE**



#### **INQUIRE NOW**

Visit **fptransitions.com/22-413-inquire** or log in to your member portal to express your interest.

Not a member? Create your free membership at **fptransitions.com/membership**.

# LISTING 22-413

## LOCATION Tampa Bay, Florida

revenue \$2,654,335

ASKING Negotiable

## TECH STACK

| Portfolio Management | <b>BD/Custodial Platform</b> |
|----------------------|------------------------------|
| CRM                  | Redtail                      |

## SOURCES OF REVENUE

|                    | RECURRING   | NON-<br>RECURRING |
|--------------------|-------------|-------------------|
| FEE INCOME         |             |                   |
| Fees from Advisory | \$1,971,078 |                   |
| COMMISSION INCOME  |             |                   |
| Mutual Fun